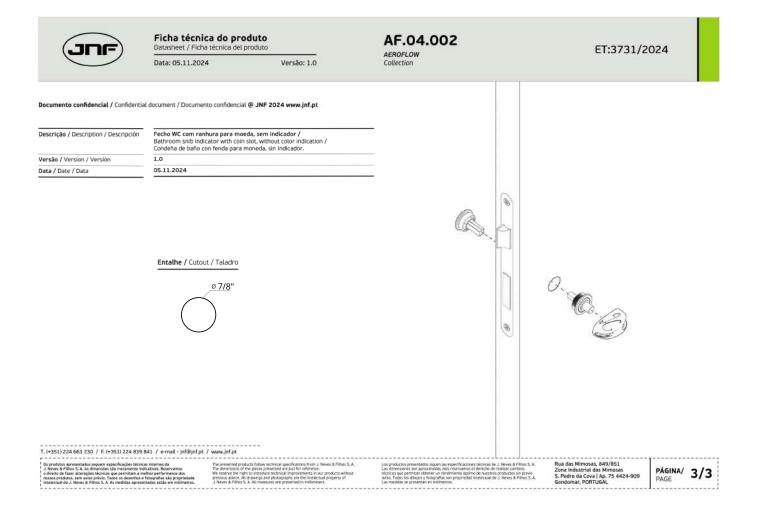

## Documento confidencial / Confidential document / Documento confidencial @ JNF 2024 www.inf.pt

| Descrição / Description / Descripción | Fecho WC com ranhura para moeda, sem indicador /<br>Bathroom snib indicator with coin slot, without color indication /<br>Condeña de baño con fenda para moneda, sin indicador. |
|---------------------------------------|---------------------------------------------------------------------------------------------------------------------------------------------------------------------------------|
| Versão / Version / Versión            | 1.0                                                                                                                                                                             |
| Data / Date / Data                    | 05.11.2024                                                                                                                                                                      |
| Material / Material / Material        | Aço inox / Stainless steel / Acero inox - EN 1.4401 (AISI 316L)                                                                                                                 |
| Design                                | Boss Lovegrove                                                                                                                                                                  |

Fecho WC com ranhura para moeda, sem indicador / Bathroom snib indicator with coin slot, without color indication / Condeña de baño con fenda para moneda, sin indicador.

AF.04.002

ET:3731/2024