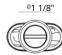

## Documento confidencial / Confidential document / Documento confidencial @ JNF 2024 www.inf.pt

| Descrição / Description / Descripción | Fecho WC com ranhura para moeda, sem indicador /<br>Bathroom snib indicator with coin slot, without color indication /<br>Condeña de baño con fenda para moneda, sin indicador. |
|---------------------------------------|---------------------------------------------------------------------------------------------------------------------------------------------------------------------------------|
| Versão / Version / Versión            | 1.0                                                                                                                                                                             |
| Data / Date / Data                    | 05.11.2024                                                                                                                                                                      |
| Material / Material / Material        | Aço inox / Stainless steel / Acero inox - EN 1.4401 (AISI 316L)                                                                                                                 |
| Design                                | Boss Lovegrove                                                                                                                                                                  |

Fecho WC com ranhura para moeda, sem indicador / Bathroom snib indicator with coin slot, without color indication / Condeña de baño con fenda para moneda, sin indicador.

AF.04.002

ET:3731/2024

as, 849/851 das Mimosas a | Ap. 75 4424-909 TUGAL

PÁGINA/ 2/3 PAGE

1/8"

15/16"

AEROFLOW Collection